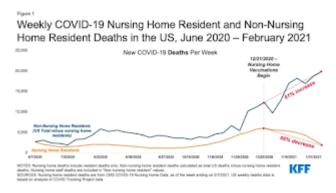

## Is the End of the Long-Term Care Crisis Within Sight? New COVID-19 Cases and Deaths in Long-Term Care Facilities Are Dropping | KFF

Weekly new deaths among nursing home residents have decreased by 66% since long-term care vaccination efforts started at the end of December, compared to a 61% increase in all other new deaths not among nursing home residents during the same period (Figure 1 and Table 1).