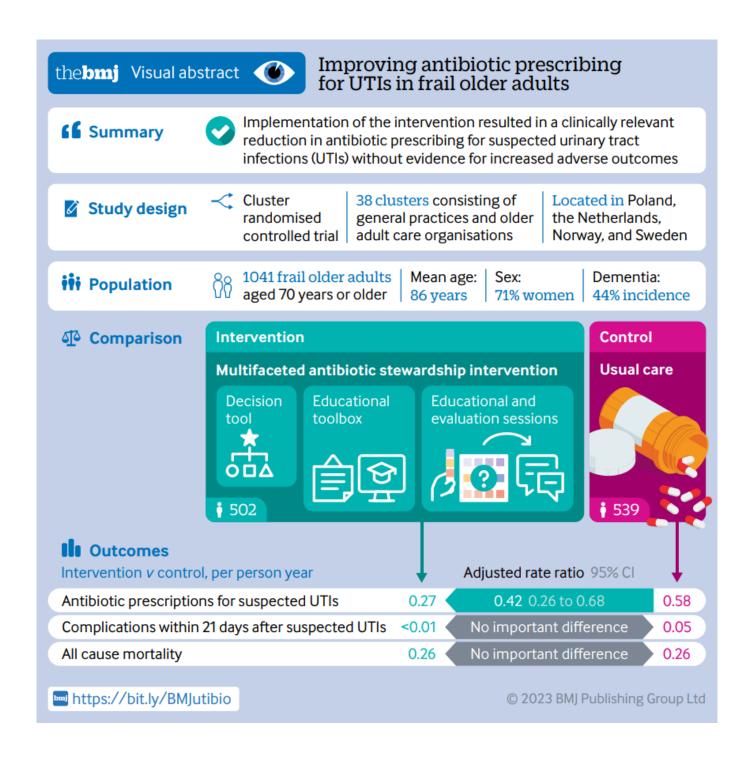

Effect of a multifaceted antibiotic stewardship intervention to improve antibiotic prescribing for suspected urinary tract infections in frail older adults (ImpresU): pragmatic cluster randomised

controlled trial in four European countries -thebmj

Effect of a multifaceted antibiotic stewardship intervention to improve antibiotic prescribing for suspected urinary tract infections in frail older adults (ImpresU): pragmatic cluster randomised controlled trial in four European countries (bmj.com)

Effect of a multifaceted antibiotic stewardship intervention to improve antibiotic prescribing for suspected urinary tract infections in frail older adults (ImpresU): pragmatic cluster randomised controlled trial in four European countries -thebmj effect-of-multifaceted-abx-stewardship-intervention-bmj-2022-072319.full Download